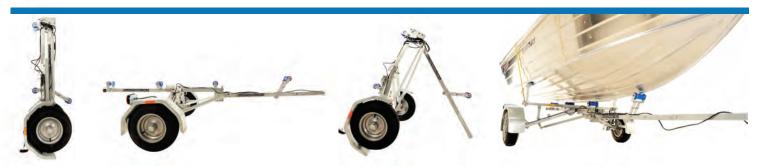

### **DIMENSIONS**

- + Width unfolded 1.6m
- + Length unfolded 3.75m 1st Extension: 4.03m 2nd Extension 4.3m (Max Ext for dinghies only)
- + Height unfolded 0.525m
- + Width folded 0.56m
- + Length folded 1.4m
- + Height folded 0.45m

### WEIGHT

- + Trailer weighs 65kg when assembled.
- + Trailer weighs 45kg when mounted to the caravan (Extension bar and winch have been removed 20kg)
- + Caravan Bracket weighs 5kg (new model)