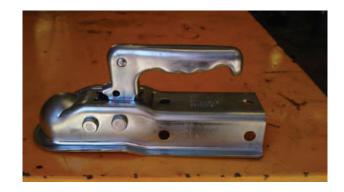

# COUPLING

- + Ball size B50 X (50mm)
- + Static load 750kg
- + European standard see photo