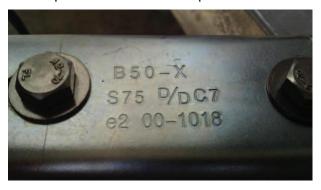

# COUPLING

- + Ball size B50 X (50mm)
- + Static load 750kg
- + European standard see photo